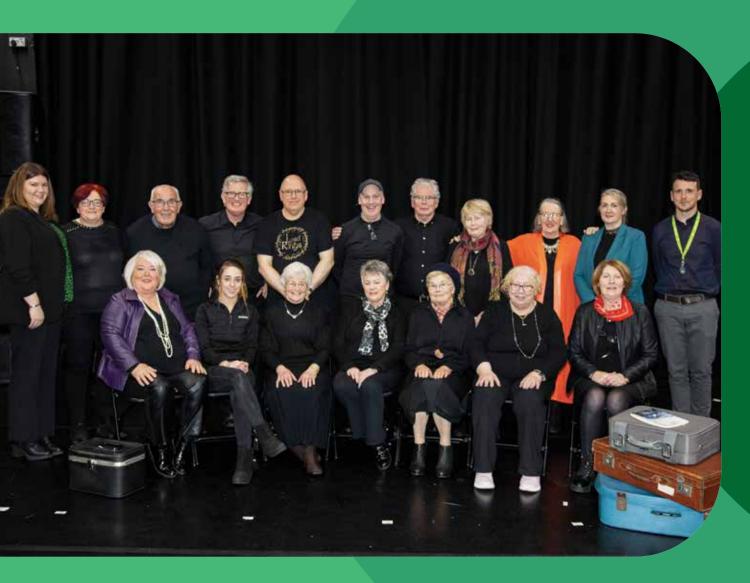

Picture: Ages and Stages. A drama written, acted and performed by older people in Co Cavan.

Positive Ageing week takes place each year in October. It is a weeklong campaign of events and activities for older people that have been developed to promote active and healthy ageing and reduce social isolation and loneliness. Check out Cavan Age Friendly at **www.agefriendlycavan.ie** for information on what is planned.