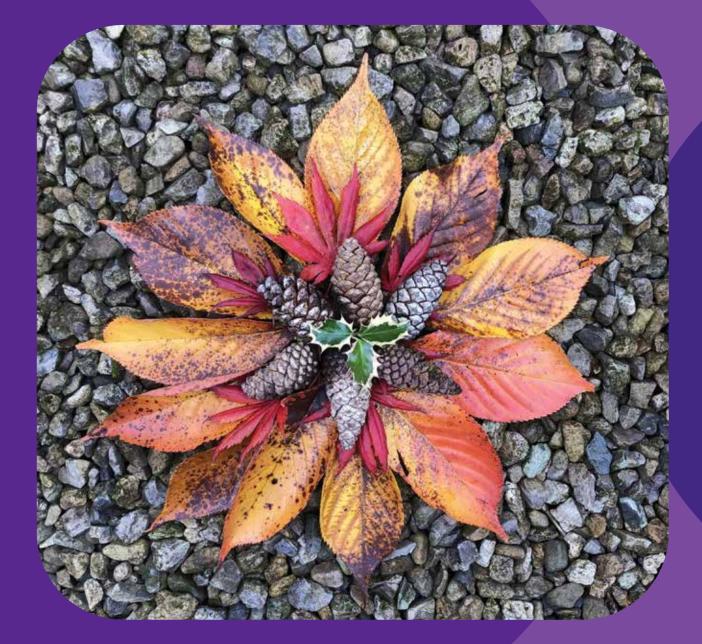

Connect

World Kindness Day aims to highlight good deeds in the community focusing on the positive power and the common thread of kindness for good which binds us. Kindness is a fundamental part of the human condition which bridges the divides of race, religion, politics, gender and location. We encourage you to show at least one intentional act of kindness to others each day, no matter how big or small it may be. You never know the big difference that a small act of kindness can make to someone's life.

Picture: Leaves. Lynda Crawford