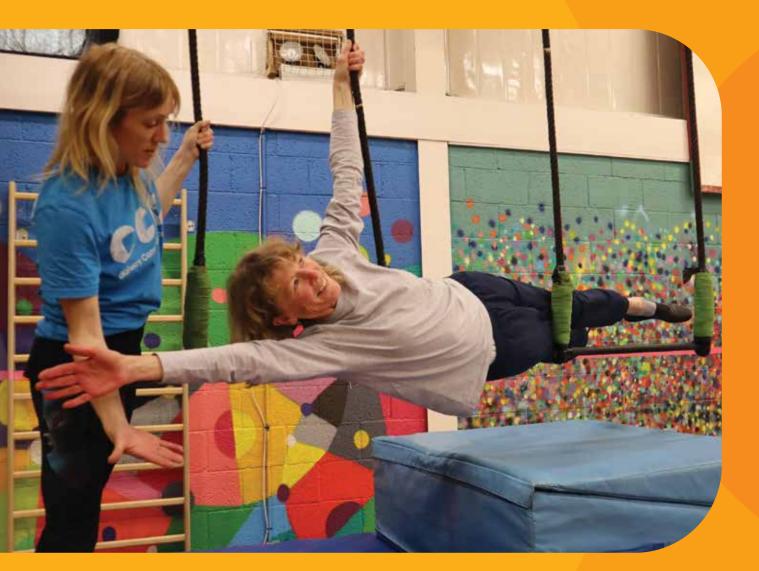

Picture: Circus skills.

Bealtaine is Ireland's national festival which celebrates the arts and creativity as we age, taking place throughout the entire month of May each year. The festival is run by Age & Opportunity, the leading national development organisation working to enable the best possible quality of life for us all as we age.