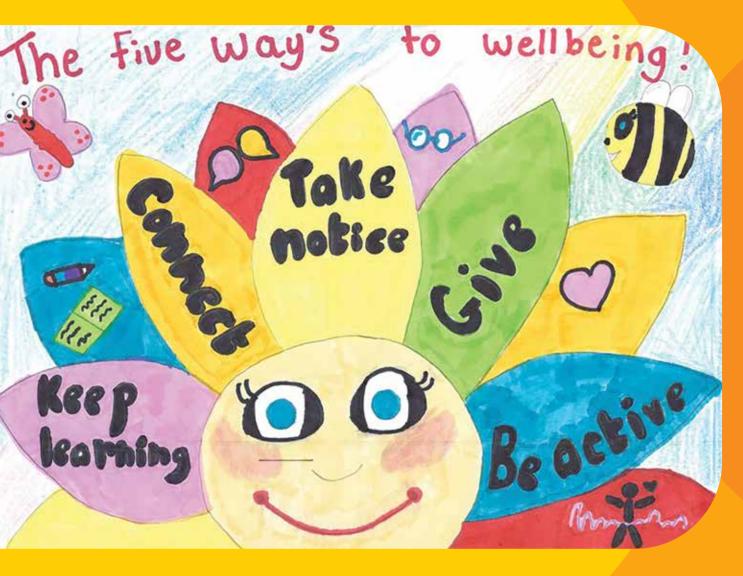

# CONNECT

TALK & LISTEN, BE THERE, FEEL CONNECTED

REMEMBER THE SIMPLE THINGS THAT GIVE YOU JOY 5 Ways to wellbeing

The Five Ways to Wellbeing are simple actions you can do in your everyday life to feel good and function well. The calendar features images from a recent design competition for older and younger residents of Co. Cavan.